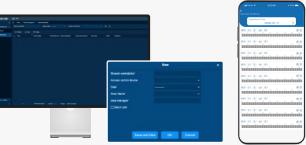

Gain Access to Armatura One From Any Location Worldwide

Highlight 1: Web Based Access Control and Time attendance Software

Highlight 2: Email, WhatsApp, Line, Amazon SNS, SMS

Highlight 3: Supports Multi-modal Biometric Recognition

Highlight 4: Alarm Center

Highlight 5: Mobile HTML 5 Web application (Installation Free)

Highlight 6: High-Security Mechanism TLS1.2, RSA2048 & AES256 Encryption

Highlight 7: Message Center

Highlight 8: Restful API (Java Scripts) for 3rd Party Integration