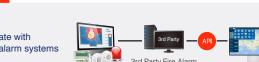

### Able to integrate with 3rd party fire alarm systems

THE

**Q** Google Maps

Fully integrated with 3rd party fire alarm system

Supports linkage with email notification

Alarm Linkage and Notification

tracking and tracing