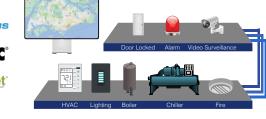

## Defence

Allow list, block list and VIP list

Fire Alarm

- Global targets monitoring
- Occupancy management
- Real time tracking

SuperMap

Remote opening (In) Remote opening (Out)

### **Building Automation** Monitoring and management

- · Quick response and handling of Problems
- Rules center of setting of rules with a single or multiple triggering conditions for a systematic event for alarm to the monitoring center