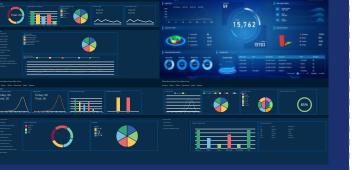

## Defence

Allow list, block list and VIP list

Fire Alarm

- Global targets monitoring
- Occupancy management
- Real time tracking

SuperMap

Remote opening (In) Remote opening (Out)