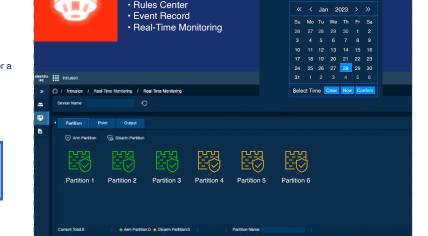

### Intrusion Rules Center

customer's needs.

0 0 A 0 0

Overview

ARMATURA ONE

All-in-One Web-Based Integrated Security Platform

Armatura One is a web-based security platform developed & based on

the ideas of being Openly Integrated, Highly Secure and User-friendly. Providing a comprehensive security solution including access control,