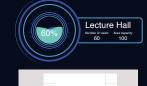

## Temperature Detection

Real-time body temperature monitoring Statistic panel and monthly statistics