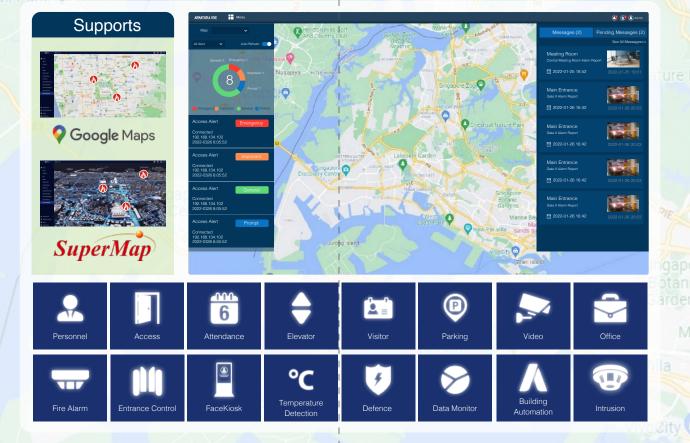

### Able to integrate with 3rd party fire alarm systems

THE

**Q** Google Maps

Fully integrated with 3rd party fire alarm system

Supports linkage with email notification

Alarm Linkage and Notification

tracking and tracing

## Defence

Allow list, block list and VIP list

Fire Alarm

- Global targets monitoring
- Occupancy management
- Real time tracking

SuperMap

Remote opening (In) Remote opening (Out)