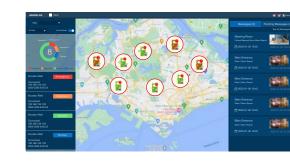

## Defence

Allow list, block list and VIP list

Fire Alarm

- Global targets monitoring
- Occupancy management
- Real time tracking

SuperMap

Remote opening (In) Remote opening (Out)

## **Entrance Control** Real-time monitoring

Entrance control access rules

Time From 2023-02-23 16:29:37