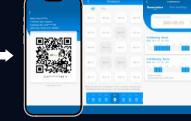

# Visitor

- Visitor self-service pre-registration Maximum visitor check

Dynamic QR code to access authorized doors Automatically changed in every 10 to 30 seconds (configurable).

Two-factor authentication of driver identity and