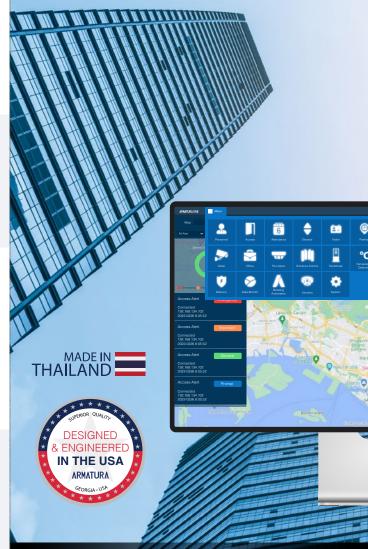

# ARMATURA ONE

All-in-One Web-Based Integrated Security Platform

Armatura One is the ultimate "All-in-One" web-based security platform developed by Armatura. It contains multiple integrated modules: Personnel, Access Control, Time & Attendance, Elevator, Visitor, Parking Management, Video Management System, Office, Fire Alarm, Entrance Control, FaceKiosk, Temperature Detection, Defence, Data Monitor, Building Automation and Intrusion.

Gain Access to Armatura One From Any Location Worldwide

Highlight 1: Web Based Access Control and Time attendance Software

Highlight 2: Email, WhatsApp, Line, Amazon SNS, SMS

Highlight 3: Supports Multi-modal Biometric Recognition

Highlight 4: Alarm Center

Highlight 5: Mobile HTML 5 Web application (Installation Free)

Highlight 6: High-Security Mechanism TLS1.2, RSA2048 & AES256 Encryption

Highlight 7: Message Center

Highlight 8: Restful API (Java Scripts) for 3rd Party Integration