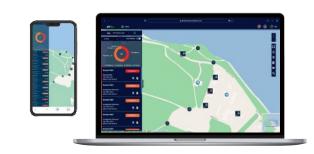

Gain Access to Armatura One From Any Location Worldwide

Highlight 1: Web Based Access Control and Time attendance Software

Highlight 2: Email, WhatsApp, Line, Amazon SNS, SMS

Highlight 3: Supports Multi-modal Biometric Recognition