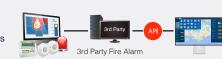

### Able to integrate with 3rd party fire alarm systems

THE

**Q** Google Maps

Fully integrated with 3rd party fire alarm system

Supports linkage with email notification

Alarm Linkage and Notification

tracking and tracing