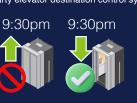

### Fully integrated with 3rd-party elevator destination control system

• Supports different access levels for different users

Supports different access levels for different users

Multi-level approval

· Real time parking lot monitoring